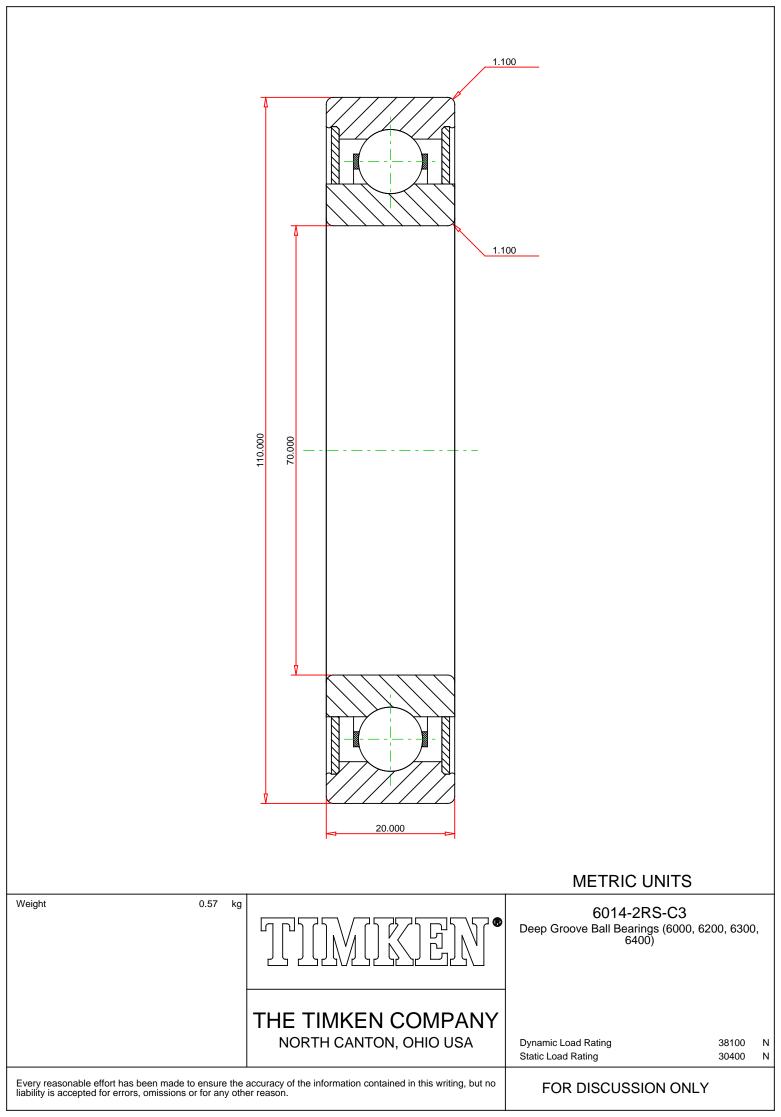

## Specifications | Dimensions | Basic Load Ratings | Factors

| Specifications – |                           |               |  |  |
|------------------|---------------------------|---------------|--|--|
|                  | Clearance                 | C3            |  |  |
|                  | Bore Size d               | 70.000 mm     |  |  |
|                  | Features                  | Contact Seals |  |  |
|                  | Bearing Type              | Standard DGBB |  |  |
|                  | Weight                    | 0.57 Kg       |  |  |
|                  | Manufacturing Part Number | 6014-2RSC3    |  |  |

## Dimensions

110.000 mm

|                    |                          |           | 8/25/2021   Page 2 of 2 |  |
|--------------------|--------------------------|-----------|-------------------------|--|
|                    | Outside Ring Width B     | 20.000 mm |                         |  |
|                    | Radius Rs min            | 1.100 mm  |                         |  |
|                    |                          |           |                         |  |
| Basic Load Ratings |                          |           |                         |  |
|                    |                          |           |                         |  |
|                    | Cr - Dynamic Load Rating | 38.6 kN   |                         |  |
|                    | COr - Static Load Rating | 30.4 kN   |                         |  |
|                    |                          |           |                         |  |
| Factors –          |                          |           |                         |  |
|                    |                          |           |                         |  |
|                    | Grease Reference Speed   | 6400 rpm  |                         |  |
|                    | Oil Reference Speed      | 9300 rpm  |                         |  |
|                    |                          |           |                         |  |